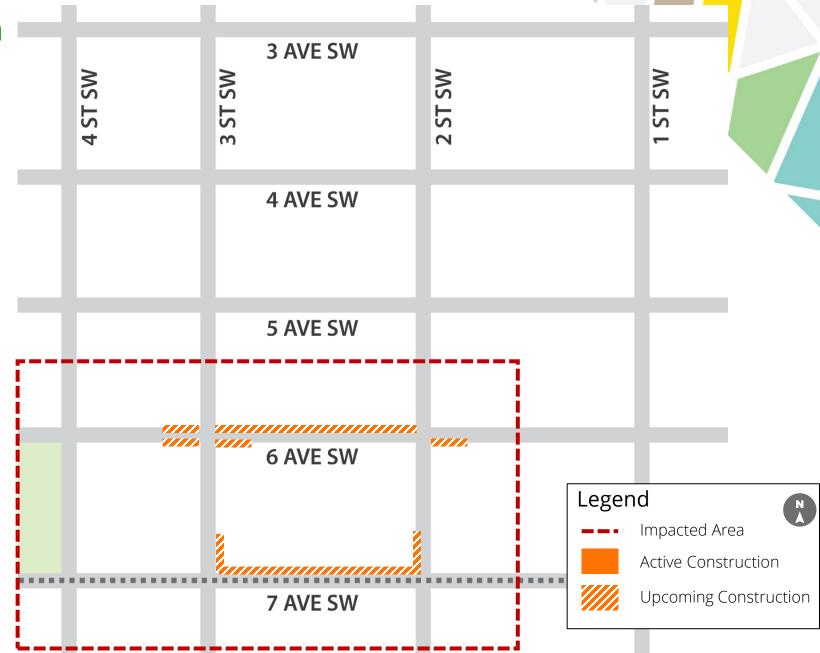

#### 2. ENMAX Utility Relocation

Station Area: 7 Avenue

Location: 5 Avenue at 2 Street S.W.

Status: Active

Start: November 2023

Completion: April 2024

- 2 south lanes closed on 5 Avenue west of 2 Street S.W.
- Access maintained to loading docks and parkades.

## 3. Bell/Zayo Utility Relocation

Station Area: 7 Avenue

Location: 3 Street S.W., 6 Avenue

Status: Active

Start: January 2024

Completion: April 2024

Lane closures

No on-street parking

#### 4. ENMAX Utility Relocation

Station Area: 7 Avenue

Location: 6 Avenue east of 2 Street S.W.

Status: Active

Start: February 2024

Completion: April 2024

• 2 lane closures

3 lanes closed overnight and on weekends

## 5. City of Calgary Utility Relocation

Station Area: 7 Avenue

Location: 5 Avenue west of 2 Street S.W.

Status: Upcoming

Start: Mid-April 2024

Completion: Mid-April 2024

- Lane closures
- Mostly weekend work
- Pedestrian detours
- No on-street parking
- No impact to loading docks