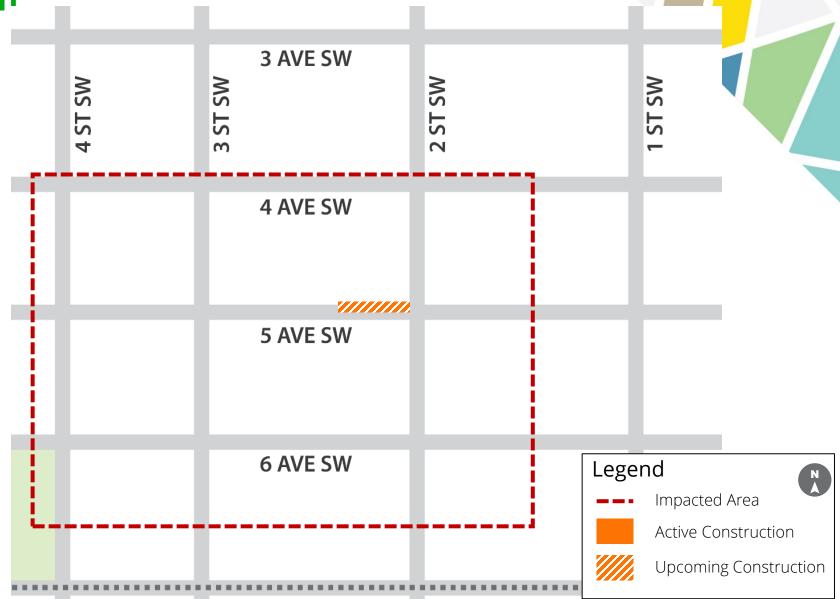

## 5. City of Calgary Utility Relocation

Station Area: 7 Avenue

Location: 5 Avenue west of 2 Street S.W.

Status: Upcoming

Start: Mid-April 2024

Completion: Mid-April 2024

- Lane closures
- Mostly weekend work
- Pedestrian detours
- No on-street parking
- No impact to loading docks