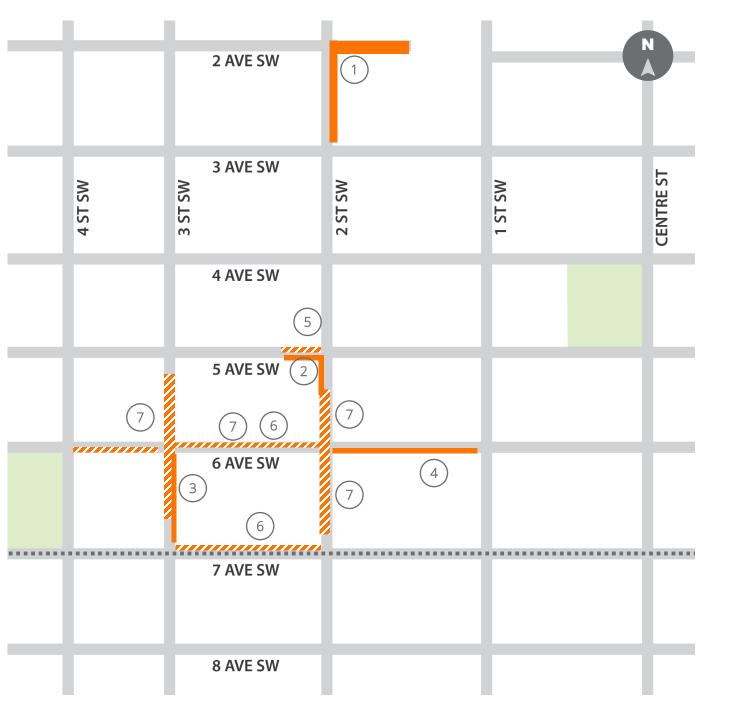

# Active and Upcoming Construction

BDURP - Downtown April-May 2024

- 1 ENMAX Utility Relocation
- 2 ENMAX Utility Relocation
- 3 Bell/Zayo Utility Relocation
- 4 ENMAX Utility Relocation
- (5) City of Calgary Utility Relocation
- 6 Bell/Zayo Utility Relocation
- 7 CDHI Utility Relocation

#### 1. ENMAX Utility Relocation

Station Area: 2 Avenue

Location: 2 Avenue east of 2 Street S.W.; 2

Street S.W. between 2 and 3 Avenue

Status: Active

Start: January 2024

Completion: Early April

- Pedestrian detours
- Lane closures
- Removal of on-street parking

#### 2. ENMAX Utility Relocation

Station Area: 7 Avenue

Location: 5 Avenue at 2 Street S.W.

Status: Active

Start: November 2023

Completion: April 2024

- 2 south lanes closed on 5 Avenue west of 2 Street S.W.
- Access maintained to loading docks and parkades.

## 3. Bell/Zayo Utility Relocation

Station Area: 7 Avenue

Location: 3 Street S.W., 6 Avenue

Status: Active

Start: January 2024

Completion: April 2024

Lane closures

No on-street parking

#### 4. ENMAX Utility Relocation

Station Area: 7 Avenue

Location: 6 Avenue east of 2 Street S.W.

Status: Active

Start: February 2024

Completion: April 2024

• 2 lane closures

3 lanes closed overnight and on weekends

## 5. City of Calgary Utility Relocation

Station Area: 7 Avenue

Location: 5 Avenue west of 2 Street S.W.

Status: Upcoming

Start: Mid-April 2024

Completion: Mid-April 2024

- Lane closures
- Mostly weekend work
- Pedestrian detours
- No on-street parking
- No impact to loading docks

#### 6. Bell/Zayo Utility Relocation

Station Area: 7 Avenue

Location: 6 Avenue, 7 Avenue

Status: Upcoming

Start: April 2024

Completion: April 2024

- Daytime only work (8 am -5 pm)
- Lane closures
- No impact to loading docks or parkades

## 7. CDHI Utility Relocation

Station Area: 7 Avenue

Location: 6 Avenue at either side of 2

Street S.W.

Status: Upcoming

Start: May

Completion: Summer 2024

- Lane and road closures
- Weekend intersection closures
- Pedestrian detours
- No on-street parking
- Impact to loading docks