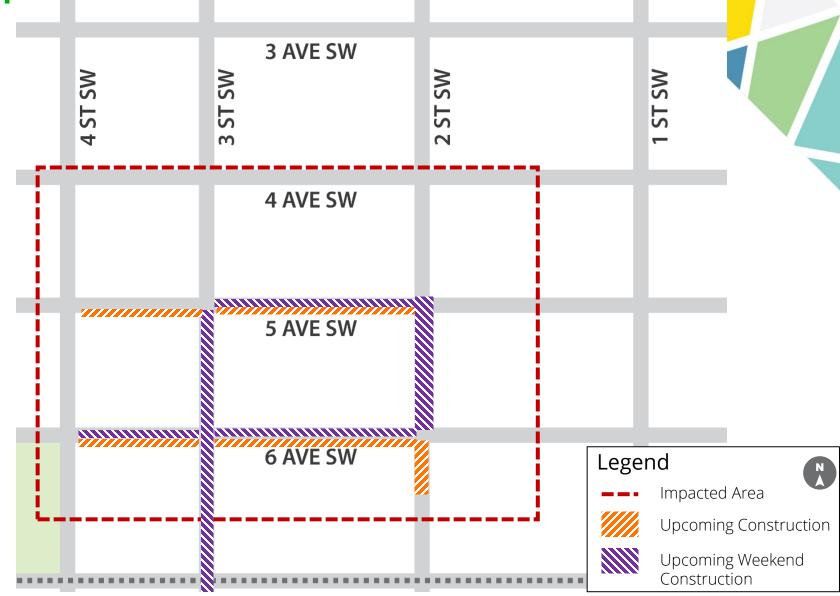

## 5. City of Calgary Utility Relocation

Station Area: 7 Avenue

Location: 5 Avenue west of 2 Street S.W.

Status: Upcoming

Start: Mid-April 2024

Completion: Mid-April 2024

- Lane closures
- Mostly weekend work
- Pedestrian detours
- No on-street parking
- No impact to loading docks

#### 6. Bell/Zayo Utility Relocation

Station Area: 7 Avenue

Location: 6 Avenue, 7 Avenue

Status: Upcoming

Start: April 2024

Completion: April 2024

- Daytime only work (8 am -5 pm)
- Lane closures
- No impact to loading docks or parkades

## 7. CDHI Utility Relocation

Station Area: 7 Avenue

Location: 6 Avenue at either side of 2

Street S.W.

Status: Upcoming

Start: May

Completion: Summer 2024

- Lane and road closures
- Weekend intersection closures
- Pedestrian detours
- No on-street parking
- Impact to loading docks