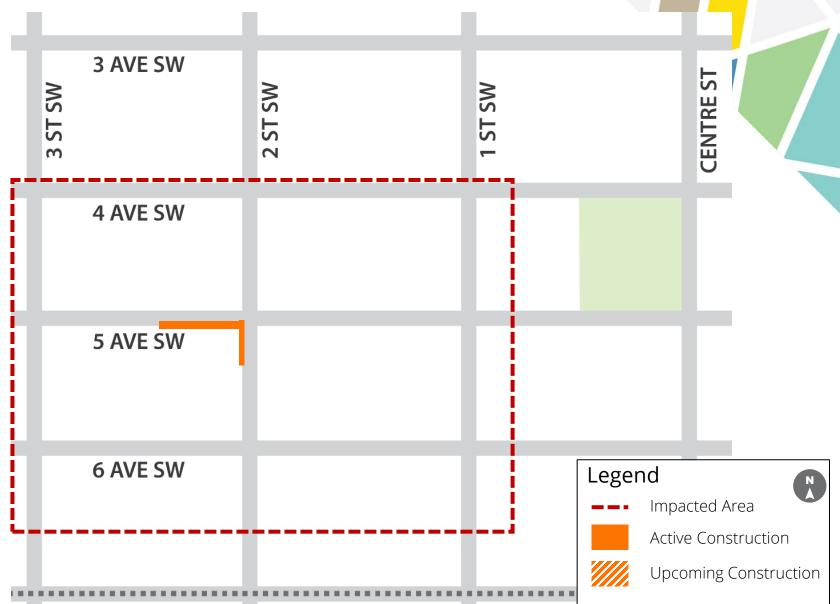

#### 2. ENMAX Utility Relocation

Station Area: 7 Avenue

Location: 5 Avenue at 2 Street S.W.

Status: Active

Start: November 2023

Completion: April 2024

- 2 south lanes closed on 5 Avenue west of 2 Street S.W.
- Access maintained to loading docks and parkades.

#### 4. ENMAX Utility Relocation

Station Area: 7 Avenue

Location: 6 Avenue east of 2 Street S.W.

Status: Active

Start: February 2024

Completion: April 2024

• 2 lane closures

3 lanes closed overnight and on weekends