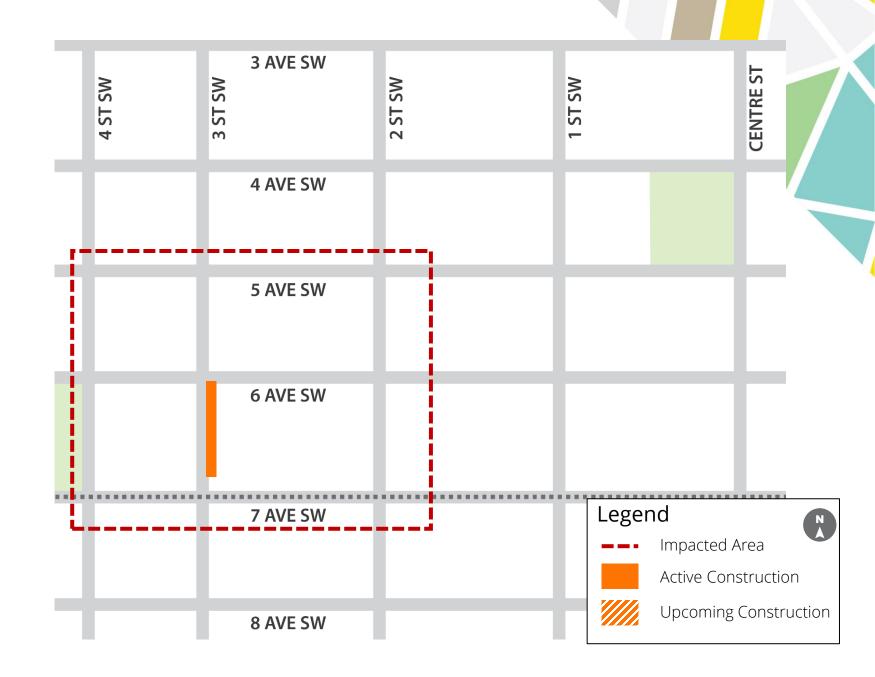

## 3. Bell/Zayo Utility Relocation

Station Area: 7 Avenue

Location: 3 Street S.W., 6 Avenue

Status: Active

Start: January 2024

Completion: April 2024

Lane closures

No on-street parking