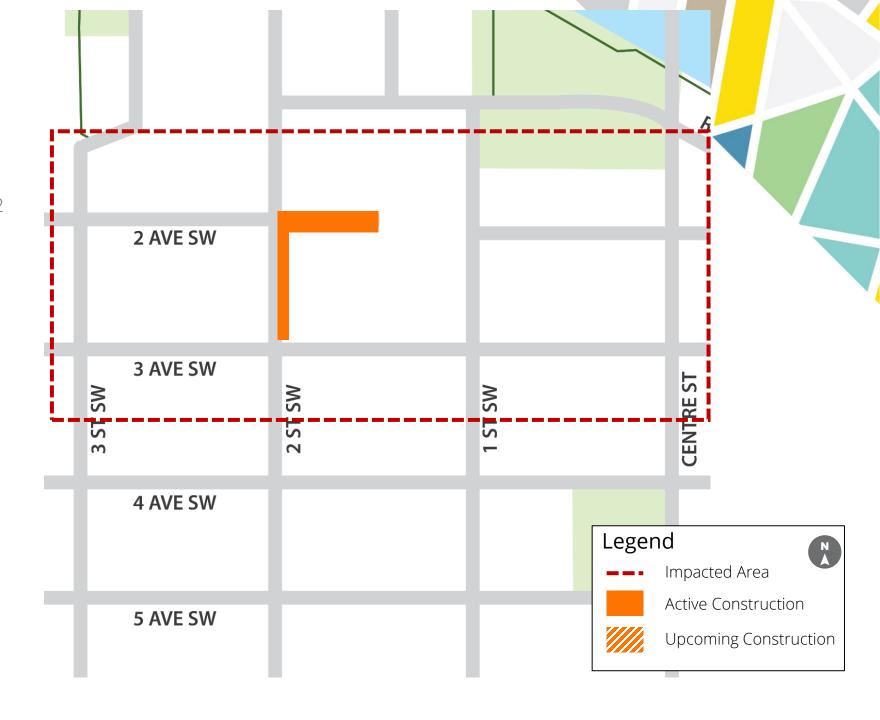

#### 1. ENMAX Utility Relocation

Station Area: 2 Avenue

Location: 2 Avenue east of 2 Street S.W.; 2

Street S.W. between 2 and 3 Avenue

Status: Active

Start: January 2024

Completion: Early April

- Pedestrian detours
- Lane closures
- Removal of on-street parking