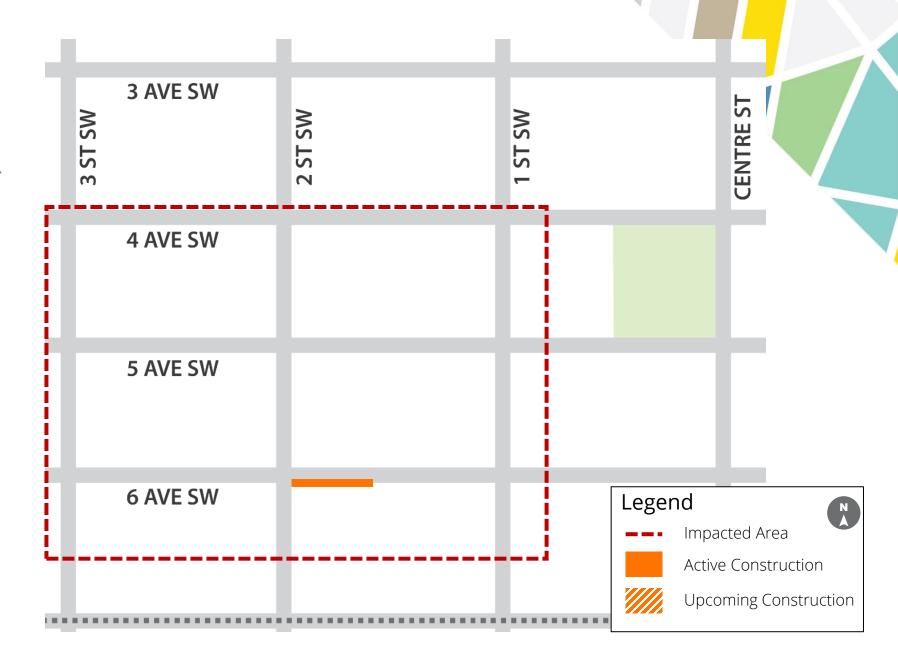

#### 1. ENMAX Utility Relocation

Station Area: 2 Avenue

Location: 2 Avenue east of 2 Street S.W.; 2

Street S.W. between 2 and 3 Avenue

Status: Active

Start: January 2024

Completion: Early April

- Pedestrian detours
- Lane closures
- Removal of on-street parking