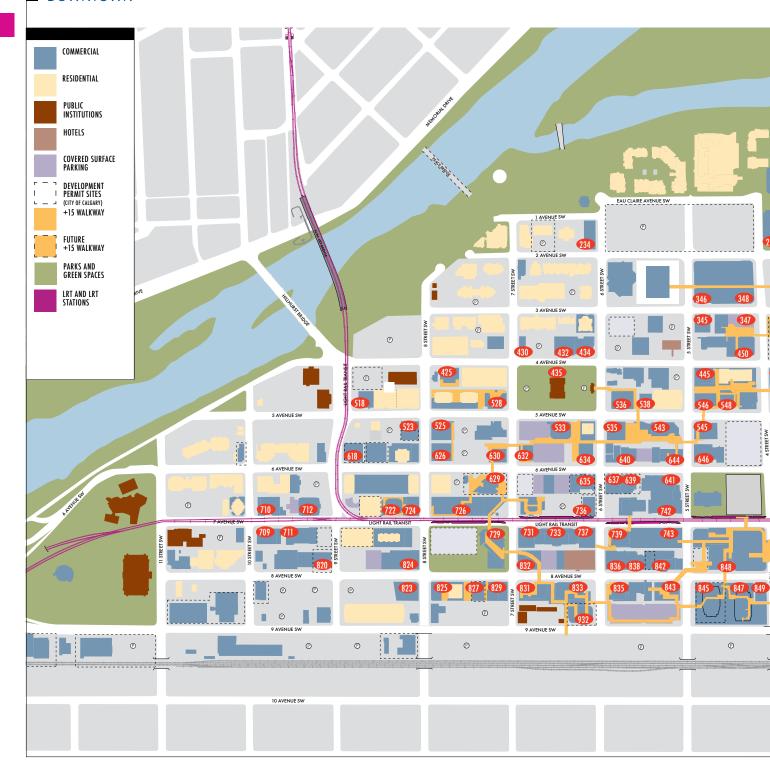

#### Calgary Building Listings and Maps

#### DOWNTOWN

|            | DOWNTOWN  Buildings listed in <b>bold</b> have been certified through BOMA BEST, the leading environmental certification program for commercial buildings.  See <b>www.bomabest.com</b> for updates |                       |                                                                       |              |                |                 |                |                |                |
|------------|-----------------------------------------------------------------------------------------------------------------------------------------------------------------------------------------------------|-----------------------|-----------------------------------------------------------------------|--------------|----------------|-----------------|----------------|----------------|----------------|
| MAP<br>REF | BUILDING NAME                                                                                                                                                                                       | ADDRESS               | LEASING CONTACT (TELEPHONE/E-MAIL)                                    | BLDG<br>AREA | RETAIL<br>AREA | AVG FL<br>Plate | PKNG<br>STALLS | # OF<br>FLOORS | BUILT/<br>RENO |
| 154        | Eau Claire Market                                                                                                                                                                                   | 200 Barclay Parade SW | eric.horne@avisonyoung.com/jason.kopchia@avisonyoung.com/403-232-4339 | 25,000       | 12,500         | 12,500          | 17             | 2              | 1993           |
| 234        | Joe Phillips Building                                                                                                                                                                               | 101 6 St SW           | dmolina@pbaland.com/403-777-2712                                      | 25,959       | 0              | 12,980          | 21             | 2              | 1912/2001      |
| 252        | Millennium Tower                                                                                                                                                                                    | 440 2 Ave SW          | adundas@oxfordproperties.com/403-206-6400                             | 436,304      | 20,883         | 19,600          | 272            | 23             | 2000           |
| 345        | Eau Claire Place I                                                                                                                                                                                  | 525 3 Ave SW          | dpayne@triovest.com/403-209-3492                                      | 75,443       | 0              | 10,778          | 41             | 7              | 1979/98        |
| 346        | Centennial Place W                                                                                                                                                                                  | 250 5 St SW           | adundas@oxfordproperties.com/403-206-6400                             | 457,451      | 6,281          | 23,000          | 265            | 23             | 2010           |

| MAP<br>REF | BUILDING NAME               | ADDRESS      | LEASING CONTACT (TELEPHONE/E-MAIL)            | BLDG<br>AREA | RETAIL<br>AREA | AVG FL<br>Plate |     | # OF<br>FLOORS | BUILT/<br>RENO |
|------------|-----------------------------|--------------|-----------------------------------------------|--------------|----------------|-----------------|-----|----------------|----------------|
| 347        | Eau Claire Place II         | 521 3 Ave SW | dpayne@triovest.com/403-209-3492              | 139,730      | 0              | 9,401           | 87  | 17             | 1980           |
| 348        | Centennial Place E          | 520 3 Ave SW | adundas@oxfordproperties.com/403-206-6400     | 779,703      | 1,669          | 21,885          | 528 | 40             | 2010           |
| 352        | Devon Tower                 | 400 3 Ave SW | adundas@oxfordproperties.com/403-206-6400     | 818,815      | 14,255         | 19,500          | 425 | 46             | 1988           |
| 356        | Calgary City Centre Phase 1 | 215 2 St SW  | peter.stack@cadillacfairview.com/403-571-2532 | 829,651      | 21,549         | 24,462          | 632 | 36             | 2016           |
| 358        | Livingston Place W Tower    | 250 2 St SW  | bill.richards@quadreal.com/403-202-7375       | 424,222      | 5,895          | 22,000          | 252 | 22             | 2008           |