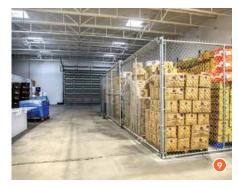

"There's synergies there, and ability to

Work Nicer Coworking facilities in Calgary include common areas at the Roxbury (1); intimate, home-like settings at The Rail Yards near Inglewood (2); and the Red Mile location on 17th Ave. (3). OxWorx facilities at Bow Valley Square (4) and a view of the patio deck area (5) and games room (6). TradeSpace has common areas (7), as well as individual offices (8) and warehouse facilities (9) at its three locations on Blackfoot Trail, Standen's and northeast Calgary.