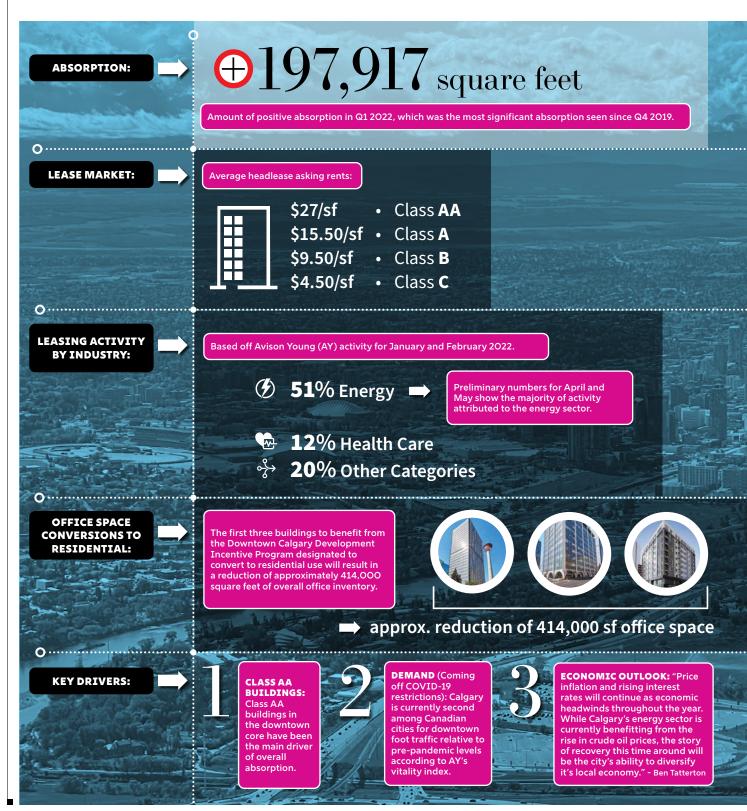

Downtown: The story for Calgary's downtown market has taken a more positive spin as of late, something that is likely to continue in the near term. With leasing activity increasing, along with positive absorption and dropping vacancy rates for prime office properties, signs of the return to downtown are evident.