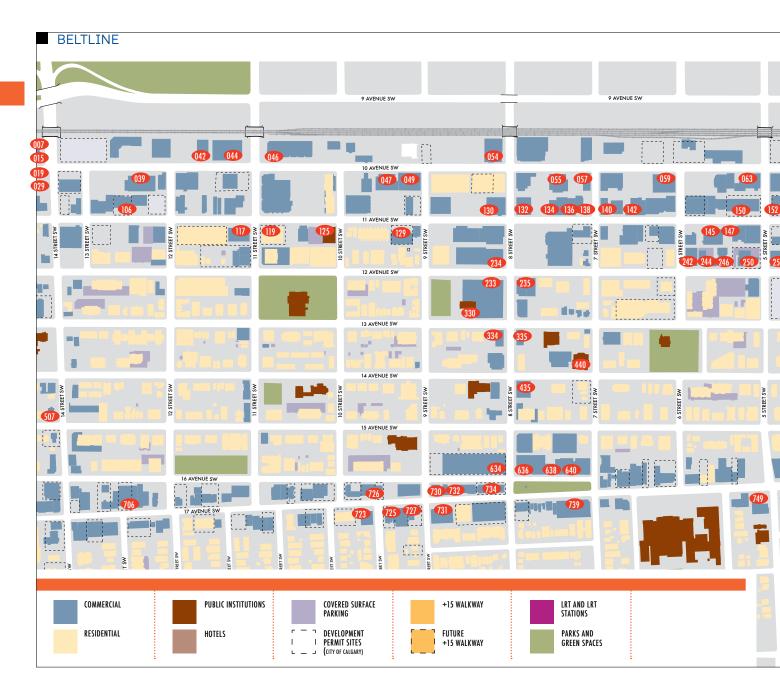

#### MAPS AND LISTINGS

DOWNTOWN 28
BELTLINE 34
SUBURBAN NORTH 38
SUBURBAN SOUTH 42
INDUSTRIAL 48