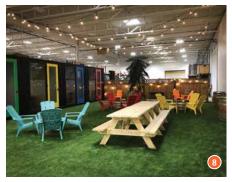

"There's synergies there, and ability to

Work Nicer Coworking facilities in Calgary include common areas at the Roxbury (1); intimate, home-like settings at The Rail Yards near Inglewood (2); and the Red Mile location on 17th Ave. (3). OxWorx facilities at Bow Valley Square (4) and a view of the patio deck area (5) and games room (6). TradeSpace has common areas (7), as well as individual offices (8) and warehouse facilities (9) at its three locations on Blackfoot Trail, Standen's and northeast Calgary.