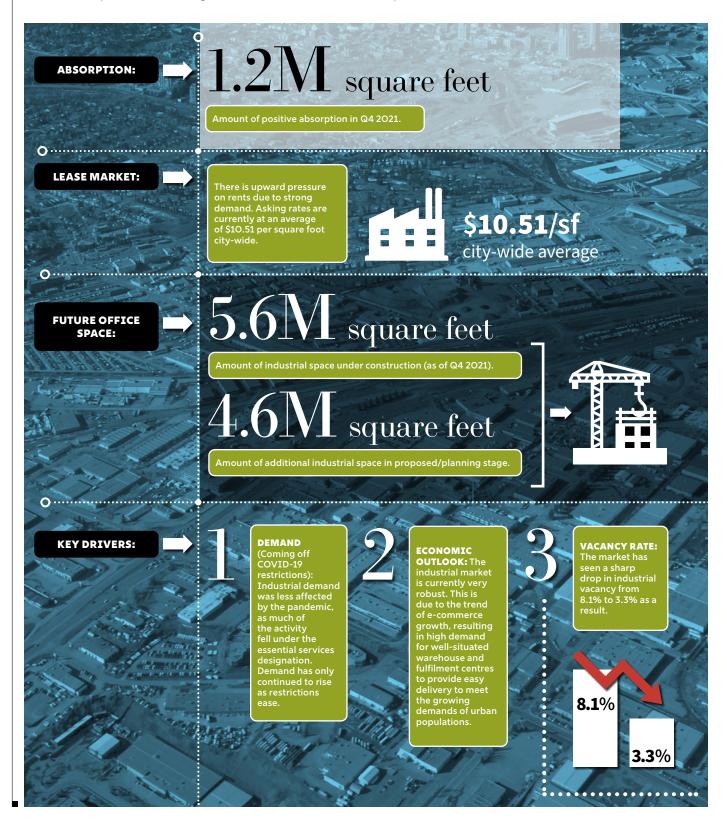

Beltline: Despite relatively attractive rental rates and availability, the office market in the Beltline remains challenged, as the focus for tenants is migrating to the downtown core.

Industrial: Industrial activity is pushing record levels. Investment for the region for this asset class in 2021 totalled 160 transactions worth \$716 million in value. The fundamentals for Calgary's industrial market, such as its location as a prime centre for logistics and the abundance of development land, remain attractive to investors.