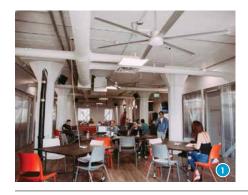

"There's synergies there, and ability to

Work Nicer Coworking facilities in Calgary include common areas at the Roxbury (1); intimate, home-like settings at The Rail Yards near Inglewood (2); and the Red Mile location on 17th Ave. (3). OxWorx facilities at Bow Valley Square (4) and a view of the patio deck area (5) and games room (6). TradeSpace has common areas (7), as well as individual offices (8) and warehouse facilities (9) at its three locations on Blackfoot Trail, Standen's and northeast Calgary.