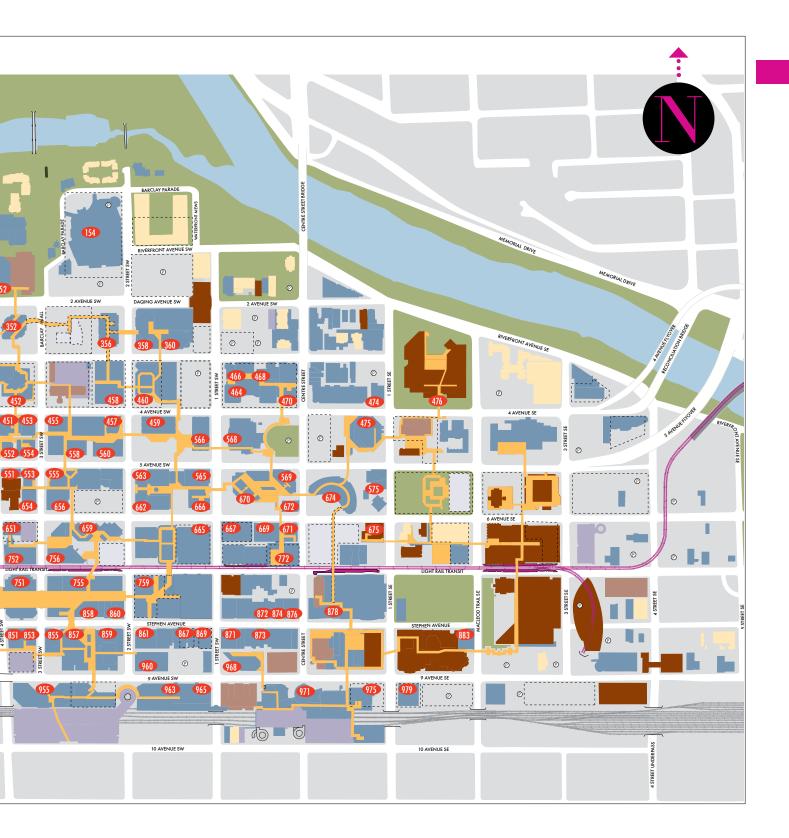

#### Calgary Building Listings and Maps

#### DOWNTOWN

|            | DOWNTOWN  Buildings listed in <b>bold</b> have been certified through BOMA BEST, the leading environmental certification program for commercial buildings.  See <b>www.bomabest.com</b> for updates |                       |                                                                       |              |                |                 |                |                |                |
|------------|-----------------------------------------------------------------------------------------------------------------------------------------------------------------------------------------------------|-----------------------|-----------------------------------------------------------------------|--------------|----------------|-----------------|----------------|----------------|----------------|
| MAP<br>REF | BUILDING NAME                                                                                                                                                                                       | ADDRESS               | LEASING CONTACT (TELEPHONE/E-MAIL)                                    | BLDG<br>AREA | RETAIL<br>AREA | AVG FL<br>Plate | PKNG<br>STALLS | # OF<br>FLOORS | BUILT/<br>RENO |
| 154        | Eau Claire Market                                                                                                                                                                                   | 200 Barclay Parade SW | eric.horne@avisonyoung.com/jason.kopchia@avisonyoung.com/403-232-4339 | 25,000       | 12,500         | 12,500          | 17             | 2              | 1993           |
| 234        | Joe Phillips Building                                                                                                                                                                               | 101 6 St SW           | dmolina@pbaland.com/403-777-2712                                      | 25,959       | 0              | 12,980          | 21             | 2              | 1912/2001      |
| 252        | Millennium Tower                                                                                                                                                                                    | 440 2 Ave SW          | adundas@oxfordproperties.com/403-206-6400                             | 436,304      | 20,883         | 19,600          | 272            | 23             | 2000           |
| 345        | Eau Claire Place I                                                                                                                                                                                  | 525 3 Ave SW          | dpayne@triovest.com/403-209-3492                                      | 75,443       | 0              | 10,778          | 41             | 7              | 1979/98        |
| 346        | Centennial Place W                                                                                                                                                                                  | 250 5 St SW           | adundas@oxfordproperties.com/403-206-6400                             | 457,451      | 6,281          | 23,000          | 265            | 23             | 2010           |

| MAP<br>REF | BUILDING NAME               | ADDRESS      | LEASING CONTACT (TELEPHONE/E-MAIL)            | BLDG<br>AREA | RETAIL<br>AREA | AVG FL<br>Plate |     | # OF<br>FLOORS | BUILT/<br>RENO |
|------------|-----------------------------|--------------|-----------------------------------------------|--------------|----------------|-----------------|-----|----------------|----------------|
| 347        | Eau Claire Place II         | 521 3 Ave SW | dpayne@triovest.com/403-209-3492              | 139,730      | 0              | 9,401           | 87  | 17             | 1980           |
| 348        | Centennial Place E          | 520 3 Ave SW | adundas@oxfordproperties.com/403-206-6400     | 779,703      | 1,669          | 21,885          | 528 | 40             | 2010           |
| 352        | Devon Tower                 | 400 3 Ave SW | adundas@oxfordproperties.com/403-206-6400     | 818,815      | 14,255         | 19,500          | 425 | 46             | 1988           |
| 356        | Calgary City Centre Phase 1 | 215 2 St SW  | peter.stack@cadillacfairview.com/403-571-2532 | 829,651      | 21,549         | 24,462          | 632 | 36             | 2016           |
| 358        | Livingston Place W Tower    | 250 2 St SW  | bill.richards@quadreal.com/403-202-7375       | 424,222      | 5,895          | 22,000          | 252 | 22             | 2008           |