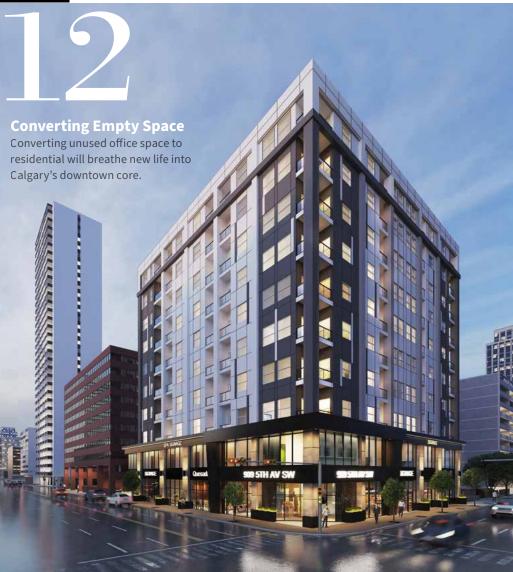

he trend in converting office space to residential is supporting the City of Calgary's overall goal to revitalize the downtown — filling up some

empty commercial real estate and adding a growing population base to the core.

Earlier this year, the city announced its first three successful applicants to the Downtown Calgary Development Incentive Program, saying the projects will infuse life into largely empty or underutilized office buildings by converting vacant office space into new residential units. It's one way the city is moving

Maxim Olshevsky, managing director,
Peoplefirst Developments, says the The
Cornerstone project will bring life to the office
building, which has sat vacant for nearly 10
years and formerly occupied by SNC-Lavalin.
It includes the conversion of approximately
104,000 sq. ft. of office space into a mixed-use
residential tower with about 112 pet-friendly
apartments on eight floors. There will be a
combination of two- and three-bedroom units.

The project includes street-level retail as well as second-floor co-working space, which will house up to 60 businesses. Olshevsky says it is expected phased occupancy will begin in mid-2023 with total completion of the project by the end of that year.

"We did some research and one thing we found in downtown, especially: it's very

difficult to find a place that can accommodate a family because three-bedroom units are very difficult to come by, and, if you have more than one kid, it becomes quite cramped, especially for newcomers," Olshevsky says. "After careful contemplation, we decided to focus primarily on larger suites."

The project will provide attainable, family-oriented housing options in Calgary's downtown core, with the majority of homes being two- and three-bedroom layouts. The developer is also providing 40 per cent of the units at 20 per cent less than current market value to offer what it calls "attainable luxury" housing options.