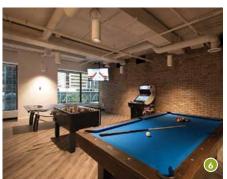

"There's synergies there, and ability to

Work Nicer Coworking facilities in Calgary include common areas at the Roxbury (1); intimate, home-like settings at The Rail Yards near Inglewood (2); and the Red Mile location on 17th Ave. (3). OxWorx facilities at Bow Valley Square (4) and a view of the patio deck area (5) and games room (6). TradeSpace has common areas (7), as well as individual offices (8) and warehouse facilities (9) at its three locations on Blackfoot Trail, Standen's and northeast Calgary.