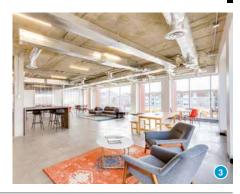

# WORKING TOGETHER

Co-working spaces aim to bring employees together in innovative ways

algary is experiencing exponential growth these days in co-working spaces, and the trend has now taken off as well for co-warehousing.

Dominik Hubaczek, senior director, real estate management at Oxford Properties, says his company has an in-house co-working concept it developed in 2018 called OxWorx as a flexible working space for tenants. Today, the idea is in two of Oxford's downtown Calgary properties — Bow Valley Square and Millennium Tower.

"There's synergies there, and ability to

Work Nicer Coworking facilities in Calgary include common areas at the Roxbury (1); intimate, home-like settings at The Rail Yards near Inglewood (2); and the Red Mile location on 17th Ave. (3). OxWorx facilities at Bow Valley Square (4) and a view of the patio deck area (5) and games room (6). TradeSpace has common areas (7), as well as individual offices (8) and warehouse facilities (9) at its three locations on Blackfoot Trail, Standen's and northeast Calgary.