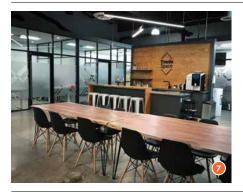

"There's synergies there, and ability to

Work Nicer Coworking facilities in Calgary include common areas at the Roxbury (1); intimate, home-like settings at The Rail Yards near Inglewood (2); and the Red Mile location on 17th Ave. (3). OxWorx facilities at Bow Valley Square (4) and a view of the patio deck area (5) and games room (6). TradeSpace has common areas (7), as well as individual offices (8) and warehouse facilities (9) at its three locations on Blackfoot Trail, Standen's and northeast Calgary.