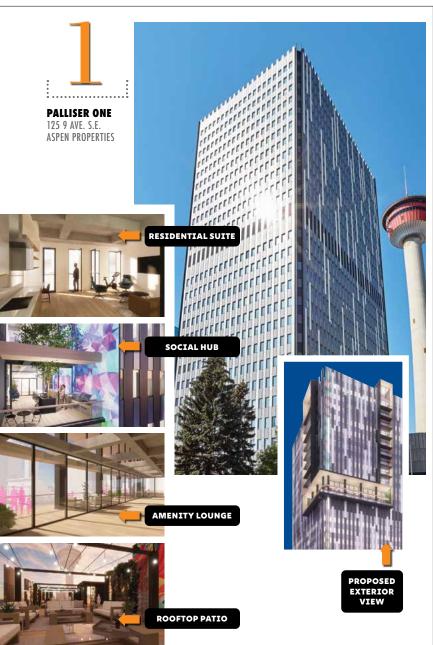

The first three approved projects of the Downtown Calgary Development Incentive

Program include: Palliser One (125 9 Ave. S.E.) – Aspen Properties; Teck Place (205 9 Ave. S.E.) – Cidex Group of Companies; and The Cornerstone (909 5 Ave. S.W.) – Peoplefirst Developments.

The Teck Place project is a conversion of an estimated 110,000 sq. ft. of vacant office space into a mixed-use residential tower. The building's office space will be converted to 113 new homes, along with a full floor of amenities to serve the residential units.

"The Downtown Calgary
Development Incentive Program is a
prime example of the excellent work
that can be done when the public
and private sector team up in pursuit
of a shared goal." —Sarah Itani

"We look forward to the new life this will inject into underutilized properties in the core," says Sarah Itani, business development manager with Cidex Group of Companies. "The Downtown Calgary Development Incentive Program is a prime example of the excellent work that can be done when the public and private sector team up in pursuit of a shared goal."