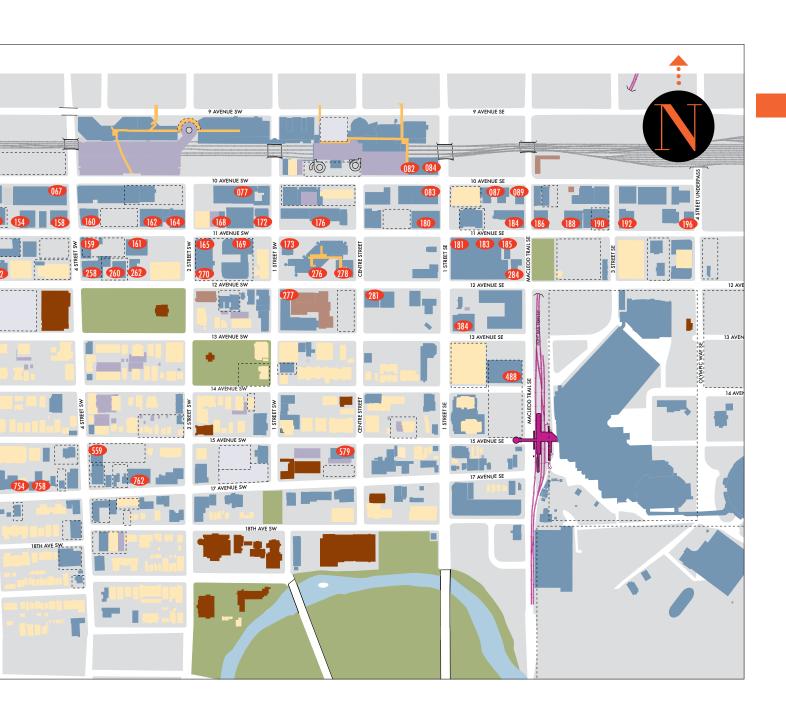

#### Calgary Building Listings and Maps

#### DOWNTOWN

|            | DOWNTOWN  Buildings listed in <b>bold</b> have been certified through BOMA BEST, the leading environmental certification program for commercial buildings.  See <b>www.bomabest.com</b> for updates |                       |                                                                       |              |                |                 |                |                |                |
|------------|-----------------------------------------------------------------------------------------------------------------------------------------------------------------------------------------------------|-----------------------|-----------------------------------------------------------------------|--------------|----------------|-----------------|----------------|----------------|----------------|
| MAP<br>REF | BUILDING NAME                                                                                                                                                                                       | ADDRESS               | LEASING CONTACT (TELEPHONE/E-MAIL)                                    | BLDG<br>AREA | RETAIL<br>AREA | AVG FL<br>Plate | PKNG<br>STALLS | # OF<br>FLOORS | BUILT/<br>RENO |
| 154        | Eau Claire Market                                                                                                                                                                                   | 200 Barclay Parade SW | eric.horne@avisonyoung.com/jason.kopchia@avisonyoung.com/403-232-4339 | 25,000       | 12,500         | 12,500          | 17             | 2              | 1993           |
| 234        | Joe Phillips Building                                                                                                                                                                               | 101 6 St SW           | dmolina@pbaland.com/403-777-2712                                      | 25,959       | 0              | 12,980          | 21             | 2              | 1912/2001      |
| 252        | Millennium Tower                                                                                                                                                                                    | 440 2 Ave SW          | adundas@oxfordproperties.com/403-206-6400                             | 436,304      | 20,883         | 19,600          | 272            | 23             | 2000           |
| 345        | Eau Claire Place I                                                                                                                                                                                  | 525 3 Ave SW          | dpayne@triovest.com/403-209-3492                                      | 75,443       | 0              | 10,778          | 41             | 7              | 1979/98        |
| 346        | Centennial Place W                                                                                                                                                                                  | 250 5 St SW           | adundas@oxfordproperties.com/403-206-6400                             | 457,451      | 6,281          | 23,000          | 265            | 23             | 2010           |