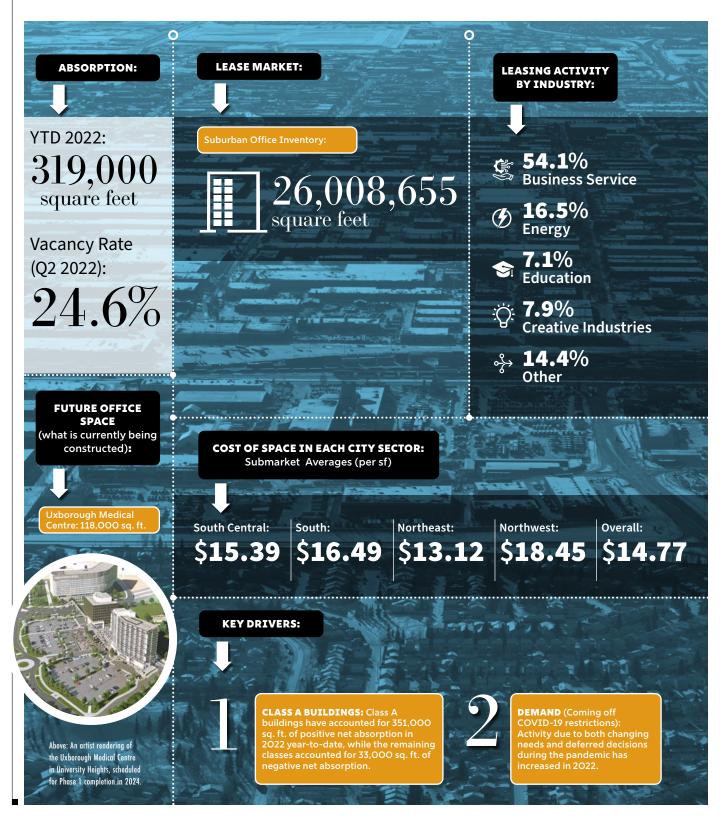

Suburban: CBRE expects 2022 to finish with positive absorption for the year, although a few potential relocations downtown could make for relatively flat or even negative quarters in the second half. Higher-quality real estate stands to experience further positive absorption. Classes B and C could still struggle as occupiers look to upgrade.