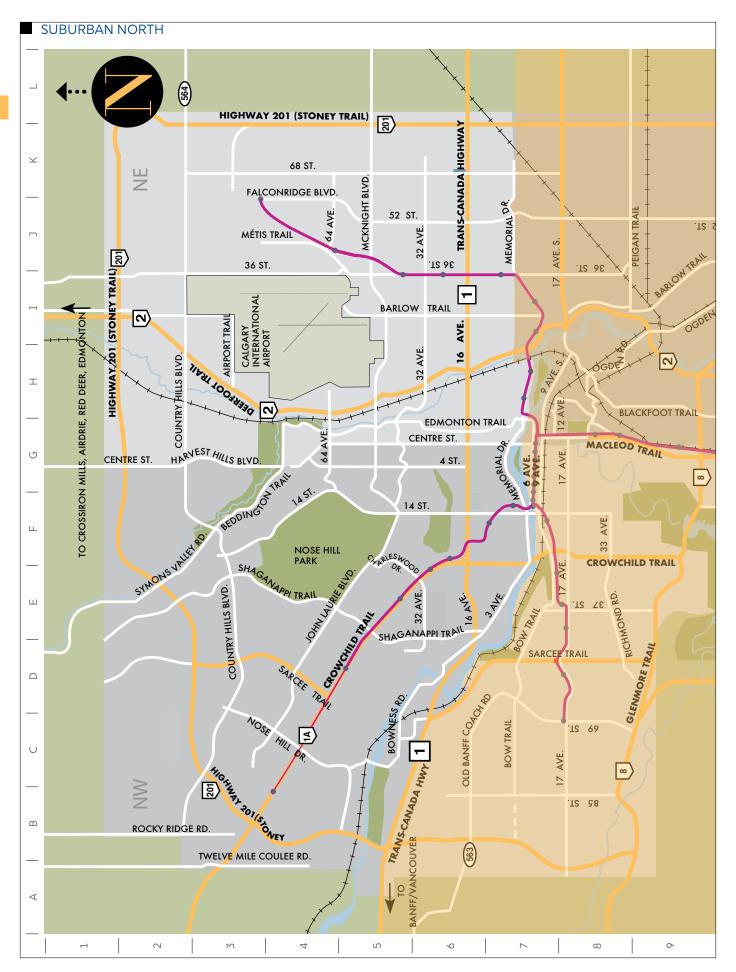

#### MAPS AND LISTINGS

DOWNTOWN 28
BELTLINE 34
SUBURBAN NORTH 38
SUBURBAN SOUTH 42
INDUSTRIAL 48