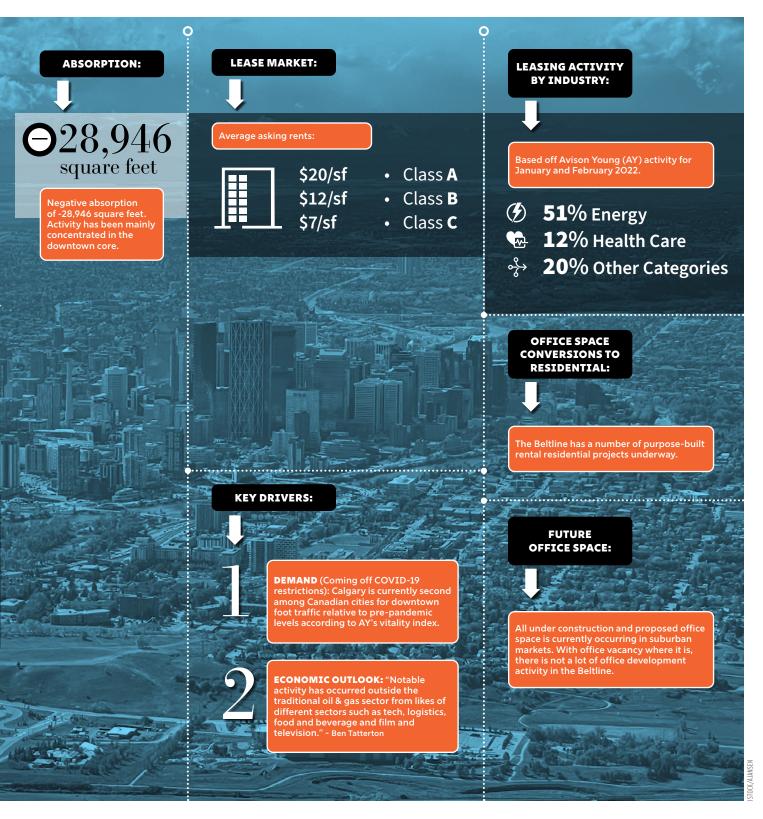

Beltline: Despite relatively attractive rental rates and availability, the office market in the Beltline remains challenged, as the focus for tenants is migrating to the downtown core.

Industrial: Industrial activity is pushing record levels. Investment for the region for this asset class in 2021 totalled 160 transactions worth \$716 million in value. The fundamentals for Calgary's industrial market, such as its location as a prime centre for logistics and the abundance of development land, remain attractive to investors.