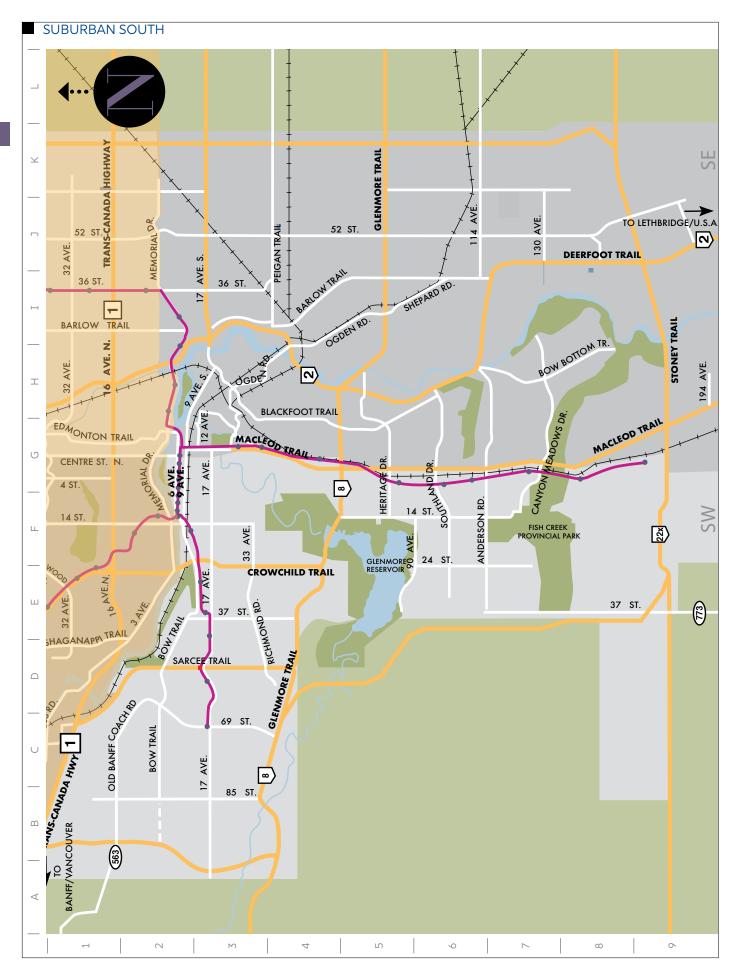

#### Calgary Building Listings and Maps

#### DOWNTOWN

|            | DOWNTOWN  Buildings listed in <b>bold</b> have been certified through BOMA BEST, the leading environmental certification program for commercial buildings.  See <b>www.bomabest.com</b> for updates |                       |                                                                       |              |                |                 |                |                |                |
|------------|-----------------------------------------------------------------------------------------------------------------------------------------------------------------------------------------------------|-----------------------|-----------------------------------------------------------------------|--------------|----------------|-----------------|----------------|----------------|----------------|
| MAP<br>REF | BUILDING NAME                                                                                                                                                                                       | ADDRESS               | LEASING CONTACT (TELEPHONE/E-MAIL)                                    | BLDG<br>AREA | RETAIL<br>AREA | AVG FL<br>Plate | PKNG<br>STALLS | # OF<br>FLOORS | BUILT/<br>RENO |
| 154        | Eau Claire Market                                                                                                                                                                                   | 200 Barclay Parade SW | eric.horne@avisonyoung.com/jason.kopchia@avisonyoung.com/403-232-4339 | 25,000       | 12,500         | 12,500          | 17             | 2              | 1993           |
| 234        | Joe Phillips Building                                                                                                                                                                               | 101 6 St SW           | dmolina@pbaland.com/403-777-2712                                      | 25,959       | 0              | 12,980          | 21             | 2              | 1912/2001      |
| 252        | Millennium Tower                                                                                                                                                                                    | 440 2 Ave SW          | adundas@oxfordproperties.com/403-206-6400                             | 436,304      | 20,883         | 19,600          | 272            | 23             | 2000           |
| 345        | Eau Claire Place I                                                                                                                                                                                  | 525 3 Ave SW          | dpayne@triovest.com/403-209-3492                                      | 75,443       | 0              | 10,778          | 41             | 7              | 1979/98        |
| 346        | Centennial Place W                                                                                                                                                                                  | 250 5 St SW           | adundas@oxfordproperties.com/403-206-6400                             | 457,451      | 6,281          | 23,000          | 265            | 23             | 2010           |