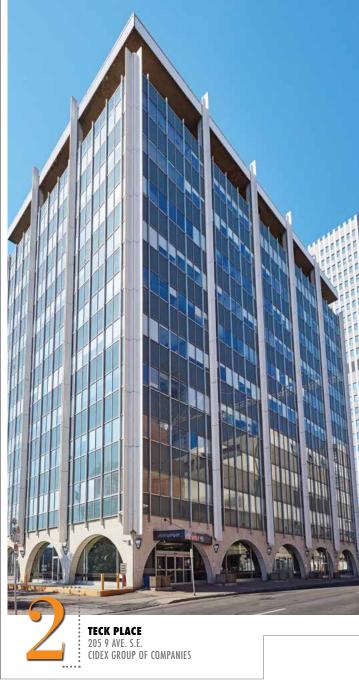

The first three approved projects of the Downtown Calgary Development Incentive

Program include: Palliser One (125 9 Ave. S.E.) – Aspen Properties; Teck Place (205 9 Ave. S.E.) – Cidex Group of Companies; and The Cornerstone (909 5 Ave. S.W.) – Peoplefirst Developments.

Maxim Olshevsky, managing director,
Peoplefirst Developments, says the The
Cornerstone project will bring life to the office
building, which has sat vacant for nearly 10
years and formerly occupied by SNC-Lavalin.
It includes the conversion of approximately
104,000 sq. ft. of office space into a mixed-use
residential tower with about 112 pet-friendly
apartments on eight floors. There will be a
combination of two- and three-bedroom units.

The project includes street-level retail as well as second-floor co-working space, which will house up to 60 businesses. Olshevsky says it is expected phased occupancy will begin in mid-2023 with total completion of the project by the end of that year.

"We did some research and one thing we found in downtown, especially: it's very

difficult to find a place that can accommodate a family because three-bedroom units are very difficult to come by, and, if you have more than one kid, it becomes quite cramped, especially for newcomers," Olshevsky says. "After careful contemplation, we decided to focus primarily on larger suites."

The project will provide attainable, family-oriented housing options in Calgary's downtown core, with the majority of homes being two- and three-bedroom layouts. The developer is also providing 40 per cent of the units at 20 per cent less than current market value to offer what it calls "attainable luxury" housing options.